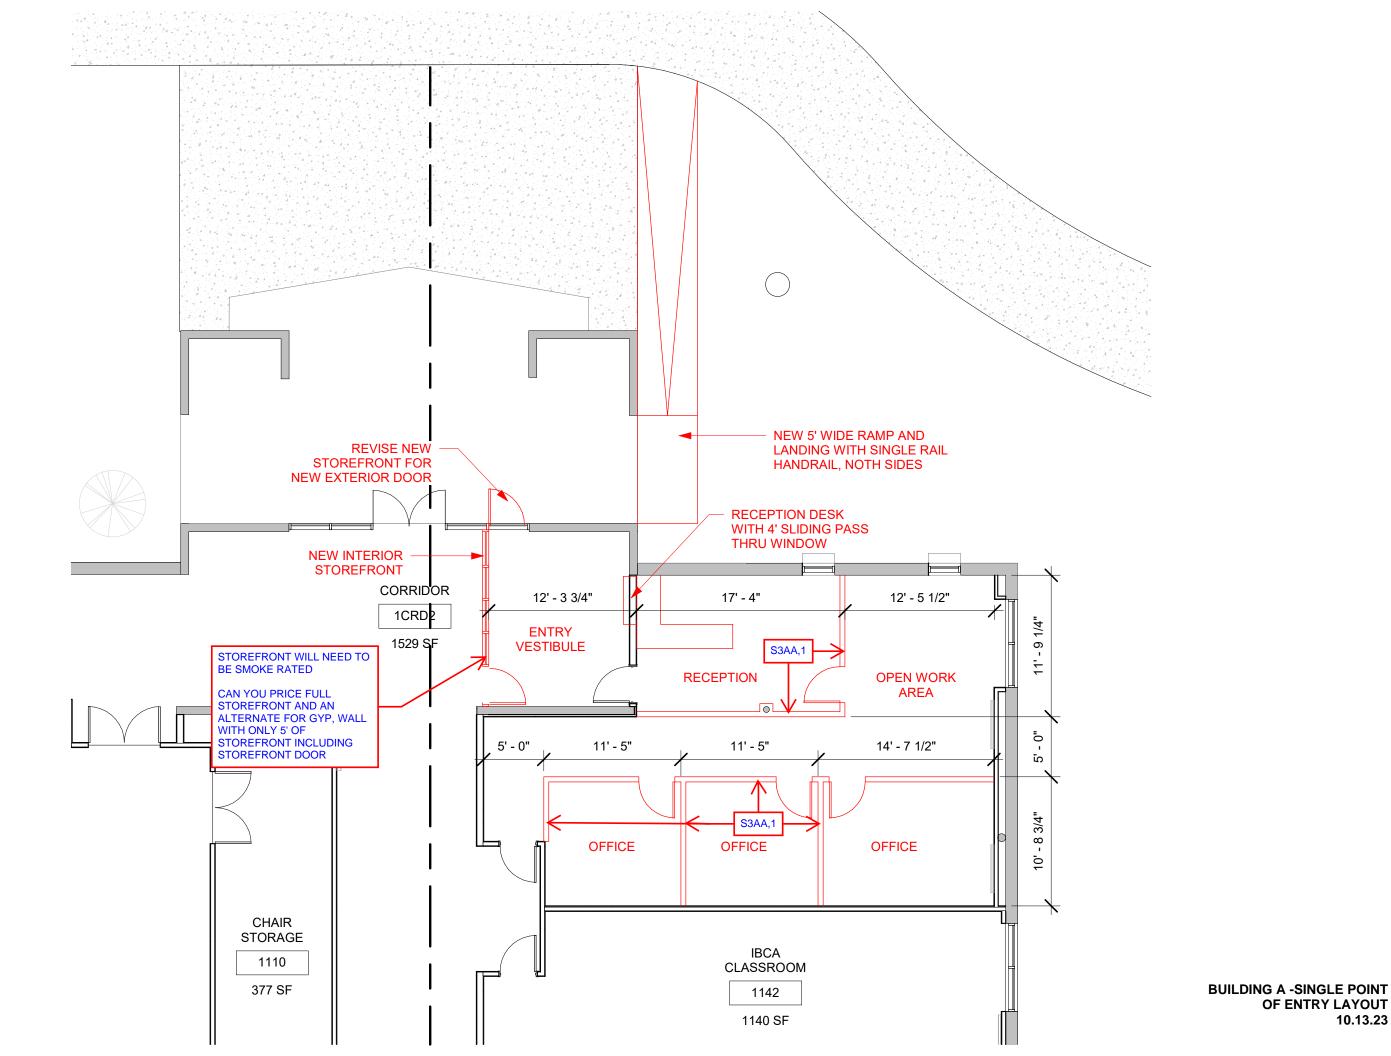

Voting yes: Perkins, Profit, Butler, Joseph, and Burges. Voting no: None.

The motion passed.

- 4. On motion of Mrs. Profit seconded by Mrs. Joseph, the Board voted to table Item #4: "Consideration and Approval of Change Order for the Baker High School Construction Project (Single Point of Entry Change Order #6). Voting yes: Perkins, Profit, Butler, Joseph, and Burges. Voting no: None.
- 5. On motion of Ms. Butler seconded by Mrs. Perkins, the Board voted to approve the authorization to issue a Request for Proposals (RFP) for furniture and fixtures for Baker High School Restoration and Renovation Project. Voting yes: Perkins, Profit, Butler, Joseph, and Burges. Voting no: None.
- 6. On motion of Mrs. Profit seconded by Ms. Butler, the Board voted to approve the authorization to issue a Request for Proposals (RFP) for Project/Program management to finish the Baker High School Construction Project and FEMA funding. Voting yes: Profit, Butler, Joseph, and Butler. Voting no: Perkins.

#### 2. <u>Facilities Update</u>

- We have purchased additional cameras at Baker Heights Elementary School, Baker High School, and the Park Ridge campuses. We also have additional money to purchase additional cameras if we need to. We have identified approximately 20 camera locations at the new high school. We have funding through the Stronger Connections Grant and ESSER for that, as well as a single point of entry.
- We are looking at remodeling the current high school campus (Baker Middle School) as well as the Park Ridge facilities. Both of these remodels should be done or close to being done by the end of this year. We are looking at door replacements at all 3 campuses by Thanksgiving.
- One of the other things we are looking at purchasing with the Stronger Connections Grant is Raptor software. The State of Louisiana has required all districts in Louisiana to implement a panic button by April of 2024. The Raptor software is two-fold: (1) It's visitor management software. So, when visitors come onto the campus, they enter their information into the Raptor system, it does a quick background check, and lets us know if this is someone we should be concerned about or not. (2) It has panic button capabilities. What that means is that any staff member on that campus would have access to a panic button. So, if there is an emergency, they could hit the panic button and immediately notify emergency services to be dispatched to the campus.
- HVAC reconstruction/construction has been underway since summer. We believe we have most of them up to date and running now. We have discussed installing an HVAC unit in the gym at the current high school/middle school campus so the gym area would be cool.
- I spoke with Jason (with Stuart Construction) today and the roof on the building at the Baker High School campus should be completed by December 1<sup>st</sup>. I did receive a letter from the insurance company today, and they do believe that our policy will cover some of the roof as well as the track at the high school.